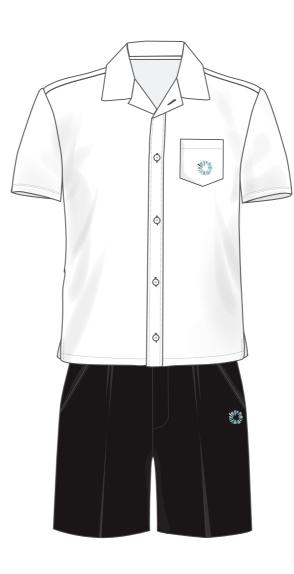

Explorer Bag wit Laptop Insert [8303200] RIP Stop Nylon with PVC Coating [9100265]

Pleated Shorts [1113060]

Pleated shorts Polyester Viscose Garbadine [9100086]