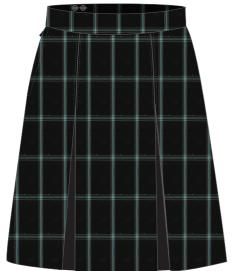

## Wool Blend Jumper [1105052]

V-Neck wool blend jumper.

- ▶ 50% Wool / 50% Acrylic
- ▶ V-Neck Knit collar and cuffs
- ▶ Unisex fit

Box Pleat Skirt [1104100]

Winter Box Pleat Skirt Polyester Viscose [9100031]