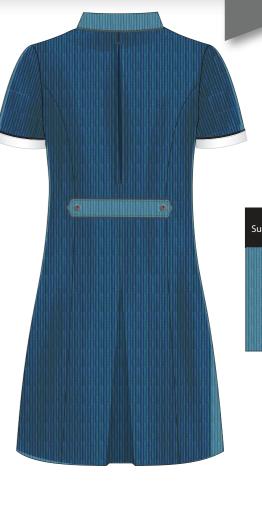

Long Sleeve Shirt [1101052]

Long Sleeve Shirt with Stand Up Collar Polyester Cotton Poplin - 112gsm [9100209]

Summer Dress [1100887]

Summer Dress with contrast cuffs and contrast piping

**Girls Tights** 

**Opaque Tights** 