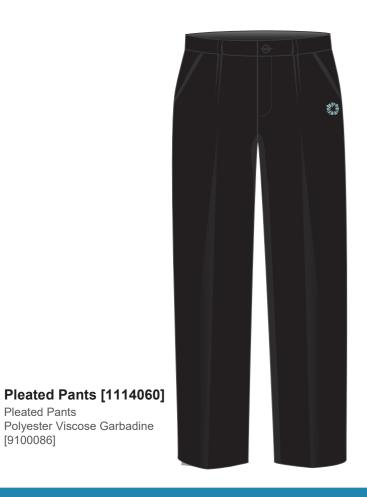

# 19243 MERNDA CENTRAL Secondary

PROPOSED UNIFORM 2017



P-12 COLLEGE



Blazer Polyester Wool Twill [9100098]





Long Sleeve Shirt [1101055] Long Sleeve Shirt with Stand Up Collar Polyester Cotton Poplin - 112gsm [9100209]



1100600 School Tie



**Short Sleeve Hip Shirt [1101015]** Short Sleeve Shirt with Stand Up Collar Polyester Cotton Poplin - 112gsm [9100209]



2511050 - Up&Down Anklet Socks 3 pack



2512000 - Turnover Knee Hi Socks - 3 pack



Explorer Bag wit Laptop Insert [8303200] RIP Stop Nylon with PVC Coating [9100265]



Pleated Shorts [1113060]

Pleated shorts Polyester Viscose Garbadine [9100086]

## MERNDA CENTRAL

Pleated Pants

[9100086]



MERNDA CENTRAL
P-12 COLLEGE

# 19243 MERNDA CENTRAL Secondary

PROPOSED UNIFORM 2017



CHARMEL



## Wool Blend Jumper [1105052]

V-Neck wool blend jumper.

- ▶ 50% Wool / 50% Acrylic
- ▶ V-Neck Knit collar and cuffs
- ▶ Unisex fit



Box