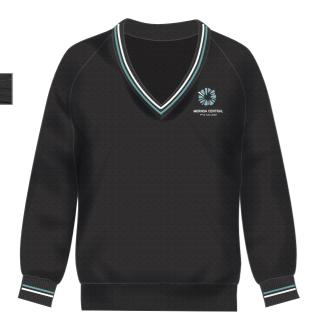

## Wool Blend Jumper [1105052]

V-Neck wool blend jumper.

- ▶ 50% Wool / 50% Acrylic
- ▶ V-Neck Knit collar and cuffs
- ▶ Unisex fit

Box Pleat Skirt [1104100]

Winter Box Pleat Skirt Polyester Viscose [9100031]