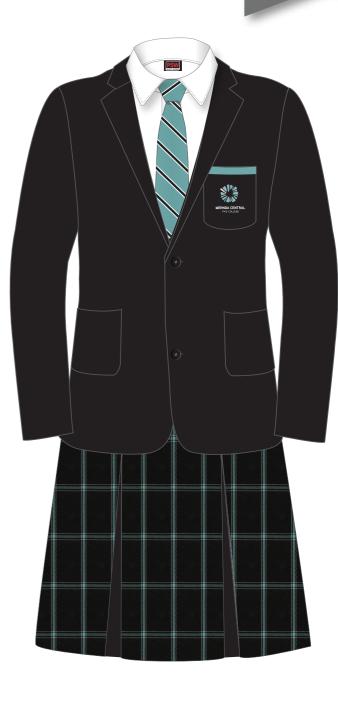

# 19243 MERNDA CENTRAL Secondary

PROPOSED UNIFORM 2017

P-12 COLLEGE

Blazer Polyester Wool Twill [9100098]

Long Sleeve Shirt [1101055] Long Sleeve Shirt with Stand Up Collar Polyester Cotton Poplin - 112gsm [9100209]

1100600 School Tie

**Short Sleeve Hip Shirt [1101015]** Short Sleeve Shirt with Stand Up Collar Polyester Cotton Poplin - 112gsm [9100209]

2511050 - Up&Down Anklet Socks 3 pack

2512000 - Turnover Knee Hi Socks - 3 pack