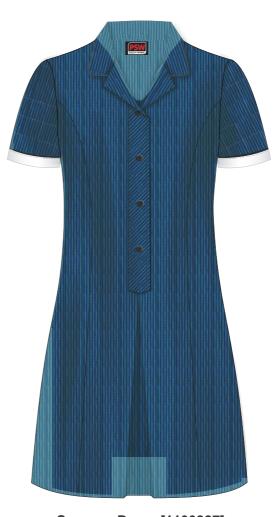

Long Sleeve Shirt [1101052]

Long Sleeve Shirt with Stand Up Collar Polyester Cotton Poplin - 112gsm [9100209]

Summer Dress [1100887]

Summer Dress with contrast cuffs and contrast piping

**Girls Tights** 

**Opaque Tights** 