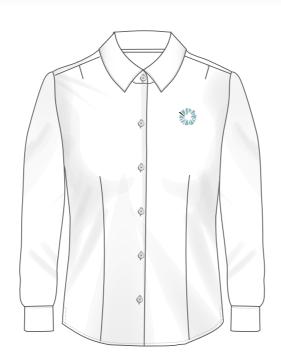

# 19243 MERNDA CENTRAL Secondary

PROPOSED UNIFORM 2017

P-12 COLLEGE

Blazer Polyester Wool Twill [9100098]

Long Sleeve Shirt [1101055] Long Sleeve Shirt with Stand Up Collar Polyester Cotton Poplin - 112gsm [9100209]

Long Sleeve Shirt [1101052]

Long Sleeve Shirt with Stand Up Collar Polyester Cotton Poplin - 112gsm [9100209]

Summer Dress [1100887]

Summer Dress with contrast cuffs and contrast piping

**Girls Tights** 

**Opaque Tights** 