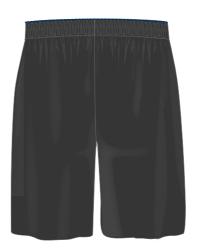

#### Micromesh Sport Shorts [1100850]

Soft, light, loose fitting for extra comfort. PSW Micromesh anti-moisture fabric to keep you dry.

- ▶ Polyester Micromesh 180gsm [9100089]
- ▶ Zip pocket right side
- ▶ Longer Leg
- ▶ Elasticated Waistband with drawcord