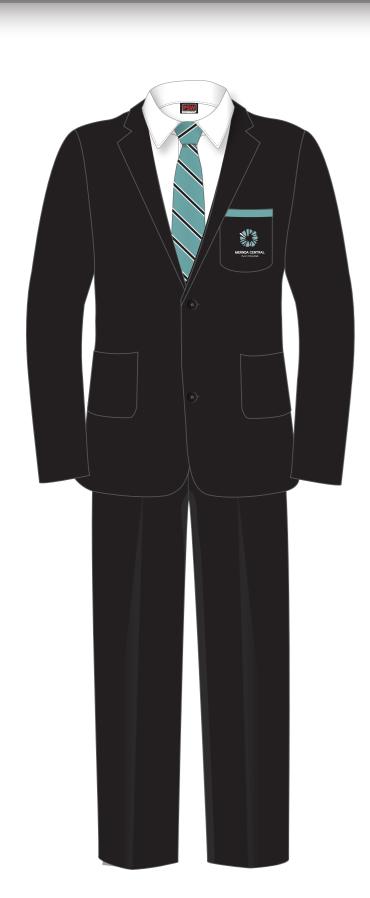

# 19243 MERNDA CENTRAL Secondary

PROPOSED UNIFORM 2017

P-12 COLLEGE

Blazer Polyester Wool Twill [9100098]

Long Sleeve Shirt [1101055] Long Sleeve Shirt with Stand Up Collar Polyester Cotton Poplin - 112gsm [9100209]