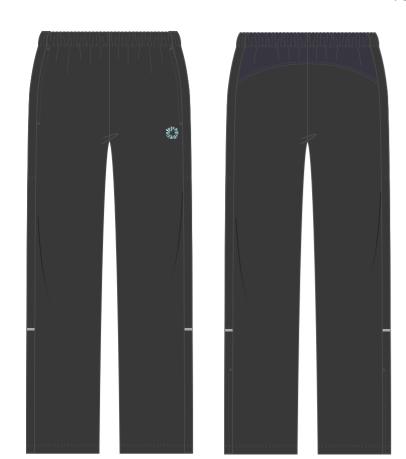

### Unisex Trackpants [1101515]

Trackpants featuring reflective strip. Ripstop Polyester UPF 50+

- ▶ Polyester Ripstop 190gsm [9100451]
- ► Concealed zip pockets [left and right]
- Mesh insert on back for comfort
- ► Reflective tape for safety and visibility
- ► Elasticated Waistband with drawcord
- Zip cuffs for easy dressing