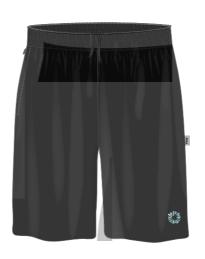

#### Micromesh Sport Shorts [1100850]

Soft, light, loose fitting for extra comfort. PSW Micromesh anti-moisture fabric to keep you dry.

- ▶ Polyester Micromesh 180gsm [9100089]
- ▶ Zip pocket right side
- ▶ Longer Leg
- ▶ Elasticated Waistband with drawcord