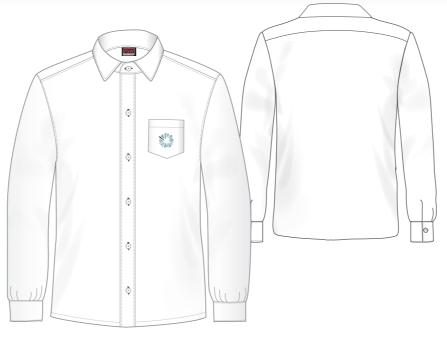

# 19243 MERNDA CENTRAL Secondary

PROPOSED UNIFORM 2017

P-12 COLLEGE

Blazer Polyester Wool Twill [9100098]

Long Sleeve Shirt [1101055] Long Sleeve Shirt with Stand Up Collar Polyester Cotton Poplin - 112gsm [9100209]

Long Sleeve Shirt [1101052]

Long Sleeve Shirt with Stand Up Collar Polyester Cotton Poplin - 112gsm [9100209]

Summer Dress [1100887]

Summer Dress with contrast cuffs and contrast piping

**Girls Tights** 

**Opaque Tights** 