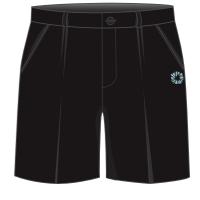

Explorer Bag wit Laptop Insert [8303200] RIP Stop Nylon with PVC Coating [9100265]

Pleated Shorts [1113060]

Pleated shorts Polyester Viscose Garbadine [9100086]