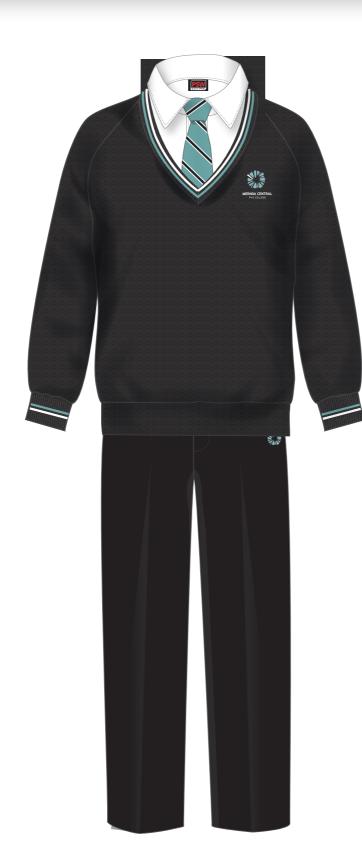

## Wool Blend Jumper [1105052]

V-Neck wool blend jumper.

- ▶ 50% Wool / 50% Acrylic
- ▶ V-Neck Knit collar and cuffs
- ▶ Unisex fit

Box Pleat Skirt [1104100]

Winter Box Pleat Skirt Polyester Viscose [9100031]