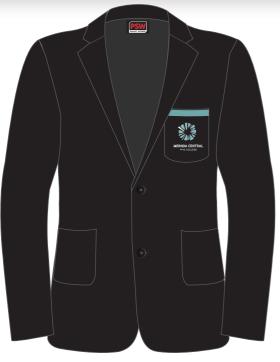

# 19243 MERNDA CENTRAL Secondary

PROPOSED UNIFORM 2017

P-12 COLLEGE

Blazer Polyester Wool Twill [9100098]

Long Sleeve Shirt [1101055] Long Sleeve Shirt with Stand Up Collar Polyester Cotton Poplin - 112gsm [9100209]