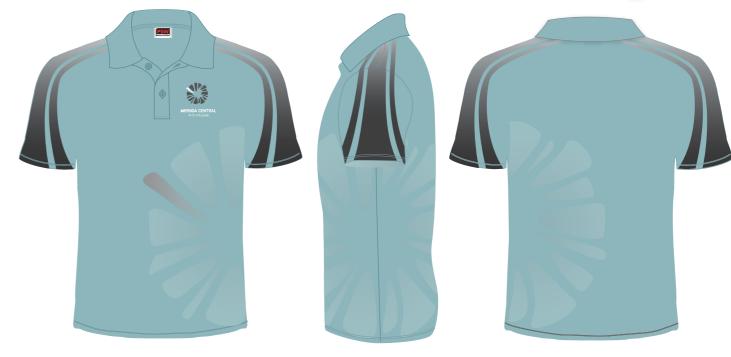

## 19243 MERNDA CENTRAL Secondary

PROPOSED UNIFORM 2017

Polyester Cotton Rugby Yarn [9100234]

Sublimated Polo [1111869]

Polyester Mesh - fully sublimated design.