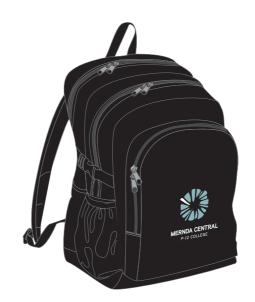

Explorer Bag wit Laptop Insert [8303200] RIP Stop Nylon with PVC Coating [9100265]

Pleated Shorts [1113060]

Pleated shorts Polyester Viscose Garbadine [9100086]