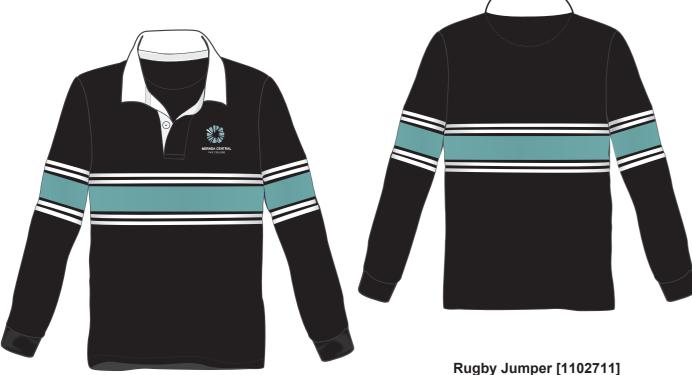

## 19243 MERNDA CENTRAL Secondary

PROPOSED UNIFORM 2017

Polyester Cotton Rugby Yarn [9100234]

Sublimated Polo [1111869]

Polyester Mesh - fully sublimated design.